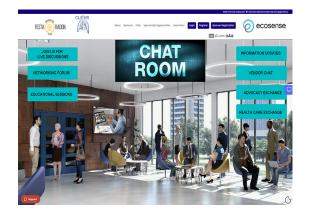

## **TEXT AND VIDEO CHAT ROOMS**

Allow multiple attendees to interact with organizations and admins through text or video chat. Representatives and attendees can also get into 1:1 discussions over text, audio and video chat.

## Host Topic-based Roundtables

Set up roundtables where users can share ideas about any topic in a small group setting. Allow attendees to discuss important topics and solve problems together via video chat.

## **VENDOR BOOTHS FOR SOLUTIONS**

Booth admins and visitors interact with each other via group and private video or text chat. They can use text, video, and audio formats to connect and network.