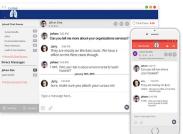

## **TEXT AND VIDEO CHAT ROOMS**

Allow multiple attendees to interact with organizations and admins through text or video chat. Representatives and attendees can also get into 1:1 discussions over text, audio and video chat.

## Host Topic-based Roundtables

Set up roundtables where users can share ideas about any topic in a small group setting. Allow attendees to discuss important topics and solve problems together via video chat.

## **VENDOR BOOTHS FOR SOLUTIONS**

Booth admins and visitors interact with each other via group and private video or text chat. They can use text, video, and audio formats to connect and network.