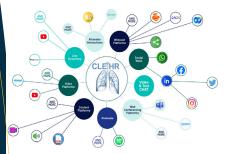

## A ONE-STOP-SHOP TO ASSIST YOU IN FINDING ANSWERS TO YOUR HEALTH AND ENVIRONMENTAL CONCERNS.

The CLEHR Network is a repository of information that can be searched by key subjects. It provides you with information that can be viewed in pdf, graphic, audio and video formats. Sign in and watch pre-recorded or live webinars on subjects that pertain to "you". Chat or VideoChat with organizations who might be able to help you with your needs.

Participants in the network include relative health care, environmental and nonprofits with the ability to assist and guide you. They're all in one place and ready to help you solve issues regarding lungs, environment, health, and radon!

## ENVIRONMENTAL AND HEALTH SOLUTIONS

**ENVIRONMENT** 

**EDUCATION** 

AIR QUALITY

**AWARENESS** 

**ENV. JUSTICE** 

HEALTH

LUNGS

**EVENTS** 

**POLICY** 

YEAR ROUND