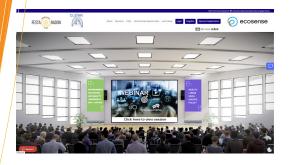

## **AUDITORIUM for WEBINARS**

Video Platform Integration that hosts Zoom presentations, webinars and breakout sessions without exiting the platform. Not using Zoom? View presentations with any video platform you like, such as YouTube, Vimeo and WebEx.